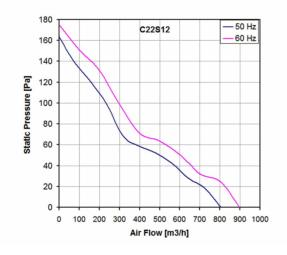

class B by terminal block 3 pins (L-N-PE) 1,910 kg capacitor run external rotor CE, UL E223195

| Model        | Bearing | Voltage    | Frequency | Rated<br>Current | Rated<br>Power | Max<br>Air Flow** | Static<br>Pressure | Noise     | RPM         | Approvals |
|--------------|---------|------------|-----------|------------------|----------------|-------------------|--------------------|-----------|-------------|-----------|
|              |         | (V)        | (Hz)      | (A)              | (W)            | (m3/h)            | (Pa)               | [db(A)]   | (rpm)       |           |
| C22S12HKBU00 | Ball    | 115 V a.c. | 50/60     | 0.60/0.65        | 68/70          | 800/895           | 163/175            | 64.6/67.4 | 2,193/2,377 | CE; cURus |
| C22S23HKBU00 | Ball    | 230 V a.c. | 50/60     | 0.32/0.38        | 70/85          | 837/937           | 173/192            | 65.0/68.0 | 2,232/2,461 | CE; cURus |