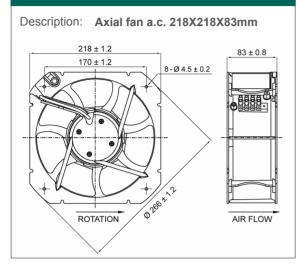

## Fan material:

Casing material: Fixing system: Motor protection: Rated temperature range: Motor Lifetime L10 at 25°C (approx.): Working class of capacitor: Electrical connection: Weight: Category: Approvals: casing of aluminium alloy die casting and fibre reinforced plastic (PA 6/6) impeller aluminium UNI5076 No 4 holes Ø4.5 thermally from -25°C to +70°C 63,000 h

class B by terminal block 3 pins (L-N-PE) 1,910 kg capacitor run external rotor CE, UL E223195

| Model        | Bearing | Voltage    | Frequency | Rated<br>Current | Rated<br>Power | Max<br>Air Flow** | Static<br>Pressure | Noise     | RPM         | Approvals |
|--------------|---------|------------|-----------|------------------|----------------|-------------------|--------------------|-----------|-------------|-----------|
|              |         | (V)        | (Hz)      | (A)              | (W)            | (m3/h)            | (Pa)               | [db(A)]   | (rpm)       |           |
| C22S12HKBU00 | Ball    | 115 V a.c. | 50/60     | 0.60/0.65        | 68/70          | 800/895           | 163/175            | 64.6/67.4 | 2,193/2,377 | CE; cURus |
| C22S23HKBU00 | Ball    | 230 V a.c. | 50/60     | 0.32/0.38        | 70/85          | 837/937           | 173/192            | 65.0/68.0 | 2,232/2,461 | CE; cURus |