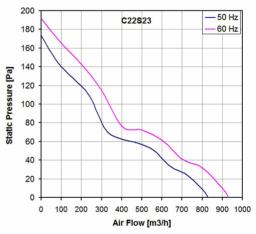

class B by terminal block 3 pins (L-N-PE) 1,910 kg capacitor run external rotor CE, UL E223195

| Model        | Bearing | Voltage    | Frequency | Rated<br>Current | Rated<br>Power | Max<br>Air Flow** | Static<br>Pressure | Noise     | RPM         | Approvals |
|--------------|---------|------------|-----------|------------------|----------------|-------------------|--------------------|-----------|-------------|-----------|
|              |         | (V)        | (Hz)      | (A)              | (W)            | (m3/h)            | (Pa)               | [db(A)]   | (rpm)       |           |
| C22S12HKBU00 | Ball    | 115 V a.c. | 50/60     | 0.60/0.65        | 68/70          | 800/895           | 163/175            | 64.6/67.4 | 2,193/2,377 | CE; cURus |
| C22S23HKBU00 | Ball    | 230 V a.c. | 50/60     | 0.32/0.38        | 70/85          | 837/937           | 173/192            | 65.0/68.0 | 2,232/2,461 | CE; cURus |