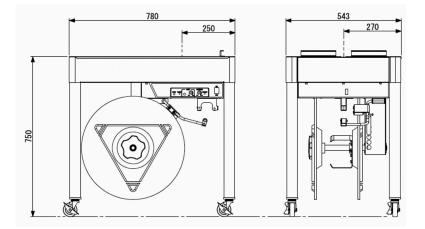

## Technical data:

| Package size: min. 100 n               |          | 100 mm x 30 mm    |
|----------------------------------------|----------|-------------------|
|                                        | (BxH)    | )                 |
| Strapping material:                    |          | Polystrap 5, 6, 9 |
|                                        |          | 12,16 mm          |
| Dimensions:height:                     |          | 750 - 920 mm      |
|                                        | width:   | 780 mm            |
|                                        | depth:   | 543 mm            |
| Strapcoil:                             | core dia | meter: 200 mm     |
|                                        | outer di | ameter: 420 mm    |
|                                        | width:   | 190 mm            |
| Strap tension:                         |          | max. 392 N        |
| Noise:                                 |          | max. 75 dB(A)     |
| Heating time: approx. 30 -45 sec.      |          |                   |
| Supply: 230 V, 1 phase 50 Hz, 0,25 kVA |          |                   |
| Machine weight:                        |          | approx. 45 kg     |
| Color:                                 |          | RAL 5003          |