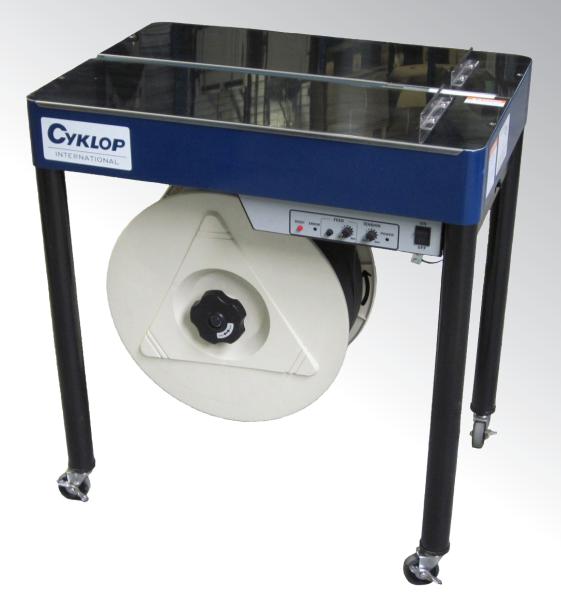

# STRAPPING MACHINE MODEL: M-PAC IV

The semi-automatic strapping machine M-Pac IV is made for manual strapping of various packages. It can be used in many different branches of industry, is distinguished by reliability, easy operation and low maintenance.

#### Operation

After the strapping is placed around the package and is inserted in the machine the strapping cycle will be started automatically. After the strap is sealed, the strap will be ready for the next cycle. Strap tensioning Stepless adjustable. Flexible appication The M-Pac IV can be used almost anywhere with its 4 wheels and 230V.