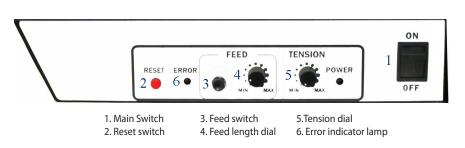

#### Strap insertion

The strap has to be inserted from the strapcoil into the strap guide in the machine.

#### Operation

After the strapping is placed around the package and is inserted in the machine the strapping cycle will be started automatically. After the strap is sealed, the strap will be ready for the next cycle. Strap tensioning Stepless adjustable. Flexible appication The M-Pac IV can be used almost anywhere with its 4 wheels and 230V.