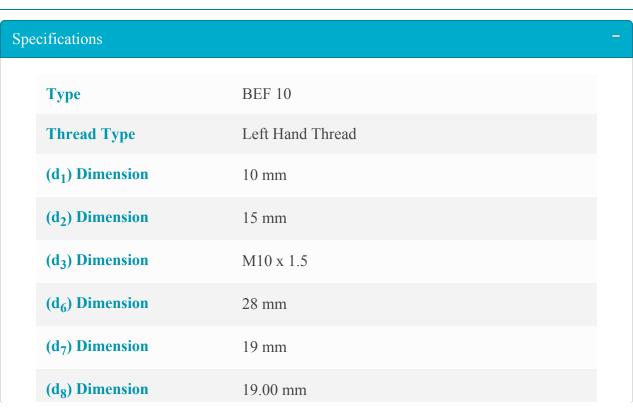

- Female threaded
- Maintenance free
- Adapter sizes according to DIN 648, series K

| (b <sub>1</sub> ) Dimension      | 14 mm                                                                               |
|----------------------------------|-------------------------------------------------------------------------------------|
| (b <sub>3</sub> ) Dimension      | 10.5 mm                                                                             |
| (h) Dimension                    | 43 mm                                                                               |
| (I) Dimension                    | 20 mm                                                                               |
| (I <sub>2</sub> ) Dimension      | 15 mm                                                                               |
| (I <sub>1</sub> ) Dimension      | 6.5 mm                                                                              |
| sw                               | 17 mm                                                                               |
| $a_1$                            | 13.5 °                                                                              |
| $a_2$                            | 8.0 °                                                                               |
| Weight                           | 0.074 kg                                                                            |
| <b>Basic Dynamic Load Rating</b> | 10420 N                                                                             |
| <b>Basic Static Load Rating</b>  | 26050 N                                                                             |
| Rod End Housing                  | Forged steel, tempered, surface galvanized                                          |
| Joint Ball                       | Ball bearing steel, hardened and ground, surface super finished and chromium plated |
| Available Race Type              | Glass compound<br>Nylon<br>Teflon                                                   |
|                                  |                                                                                     |