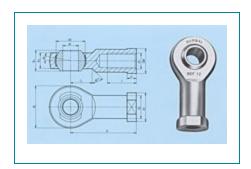

## Item # BEF 10-20-502, BEF Series Heavy Duty Metric Rod Ends

## Heavy-duty female thread rod ends with integral spherical plain bearing.

These heavy duty metric rod ends are available with rolling elements to provide medium to heavy load carrying at medium to high speeds. Excellent for shock loads. This series is:

- Female threaded
- Maintenance free
- Adapter sizes according to DIN 648, series K

| (b <sub>1</sub> ) Dimension      | 14 mm                                                                               |
|----------------------------------|-------------------------------------------------------------------------------------|
| (b <sub>3</sub> ) Dimension      | 10.5 mm                                                                             |
| (h) Dimension                    | 43 mm                                                                               |
| (I) Dimension                    | 20 mm                                                                               |
| (I <sub>2</sub> ) Dimension      | 15 mm                                                                               |
| (I <sub>1</sub> ) Dimension      | 6.5 mm                                                                              |
| sw                               | 17 mm                                                                               |
| $a_1$                            | 13.5 °                                                                              |
| $a_2$                            | 8.0 °                                                                               |
| Weight                           | 0.074 kg                                                                            |
| <b>Basic Dynamic Load Rating</b> | 10420 N                                                                             |
| <b>Basic Static Load Rating</b>  | 26050 N                                                                             |
| Rod End Housing                  | Forged steel, tempered, surface galvanized                                          |
| Joint Ball                       | Ball bearing steel, hardened and ground, surface super finished and chromium plated |
| Available Race Type              | Glass compound<br>Nylon<br>Teflon                                                   |
|                                  |                                                                                     |