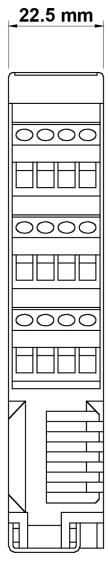

Dimensions HxWxD (mm) 99 x 22,5 x 114

Fastening Rail fastening according to EN 50022-35 standard

Packaging dimensions WxHxL (mm) 160x135x60

Gross weight (Kg) 0,22

## **Technical drawing:**