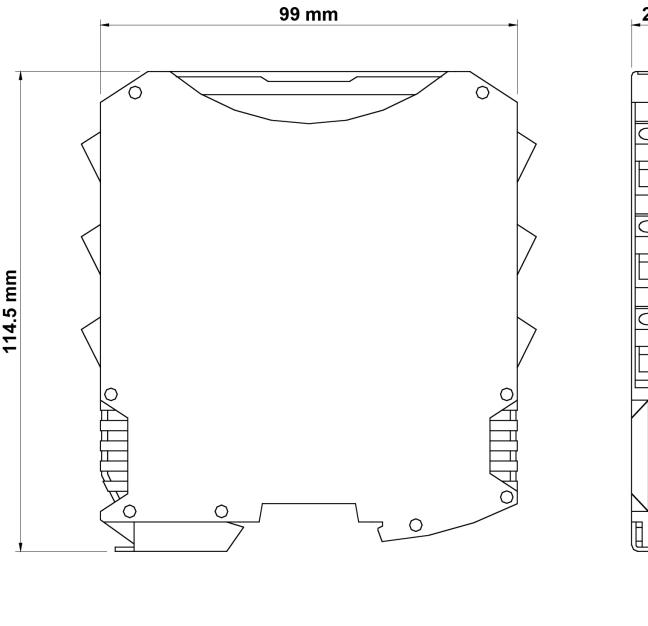

Dimensions HxWxD (mm) 99 x 22,5 x 114

Fastening Rail fastening according to EN 50022-35 standard

Packaging dimensions WxHxL (mm) 160x135x60

Gross weight (Kg) 0,22

## **Technical drawing:**