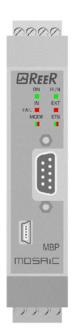

#### **MOSAIC MBP**

Expansion unit for connection to the industrial Fieldbus: Profibus DP.

### **Technical data:**

Family MOSAIC Code 1100050

Connections Removable terminal blocks, screw contacts - PROFIBUS connect

Power supply (VDC) 24 +/- 20%

Degree of protection IP 20 for housing - IP 2X for terminal block

Storage temperature (°C) from -20 to +85

Operating temperature (°C) From -10 to 55

Diagnostic output for BUS PROFIBUS

LED signalling Fault diagnostics

USB input Housing for MCM MSC connector provided yes
Connection with MSC BUS yes