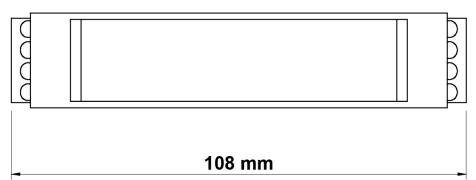

Dimensions HxWxD (mm) 99 x 22,5 x 114

Fastening Rail fastening according to EN 50022-35 standard

Packaging dimensions WxHxL (mm) 160x135x60

Gross weight (Kg) 0,22

## **Technical drawing:**